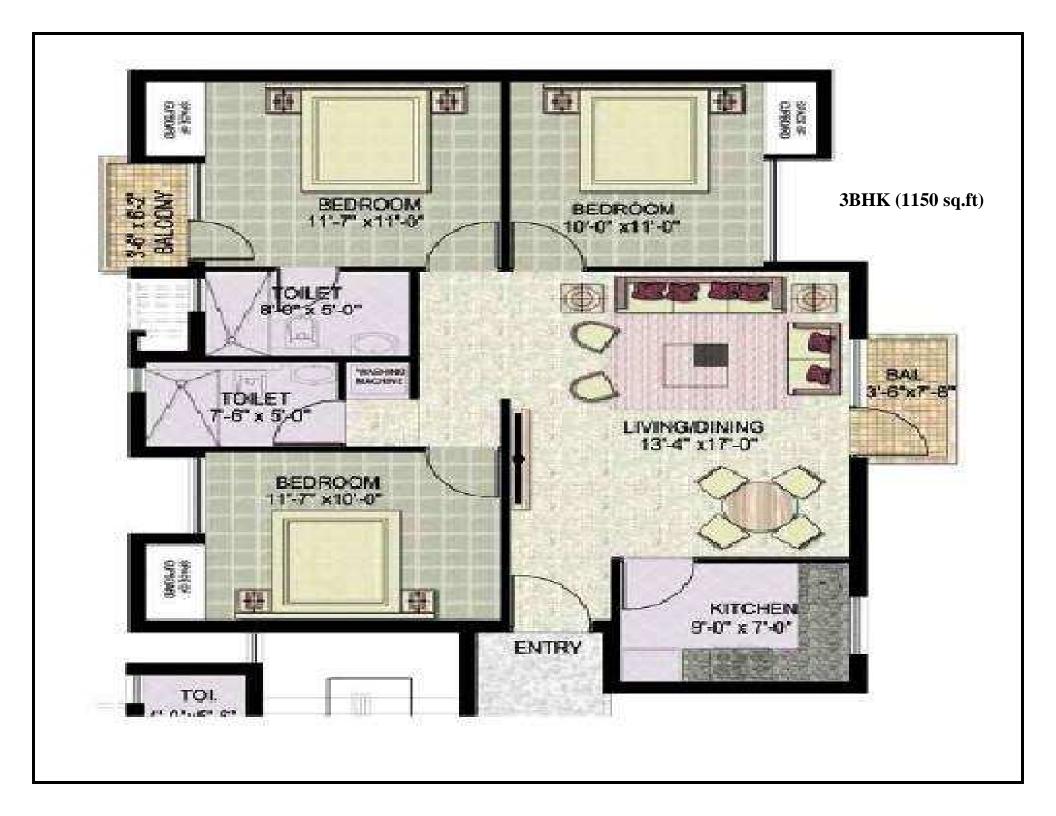

**Type of Apartments:** 

Apartments Area (approx)

2 BHK 850 sq ft

3 BHK 1150 sq ft

3.5 BHK 1280 sq ft

3.5 BHK (1280 sq.ft) BALCONY SPACE OF COPPEDATO 10'-8" x 3'-6" SPACE OF DUPBOARD SPACE OF CUPBOARD BEDROOM 10'-0" x10'-6" BEDROOM 10'-0" x11'-0" JOLET TOI. BEDROOM 5-0" x9'-0" 10'-6" x12-0" 4'-0"x5'-6" TOILET. 7'-0" x6'-0" KITCHEN 9'-8" x 7'-0" UTILITY ROOM 6'-0" x 7-2" LIVING /DINING 22'-0" x11'-0" ENTRY

P Civic facilities like community retail, shopping complexes, banks, ATM's, etc.

P Institutional areas like schools, crèche, etc.

P Tower Height: G+17

P Apartment Sizes: Built Up Area (approx)

2 BHK: 850 sq ft 3 BHK: 1150 sq ft 3.5 BHK: 1280 sq ft