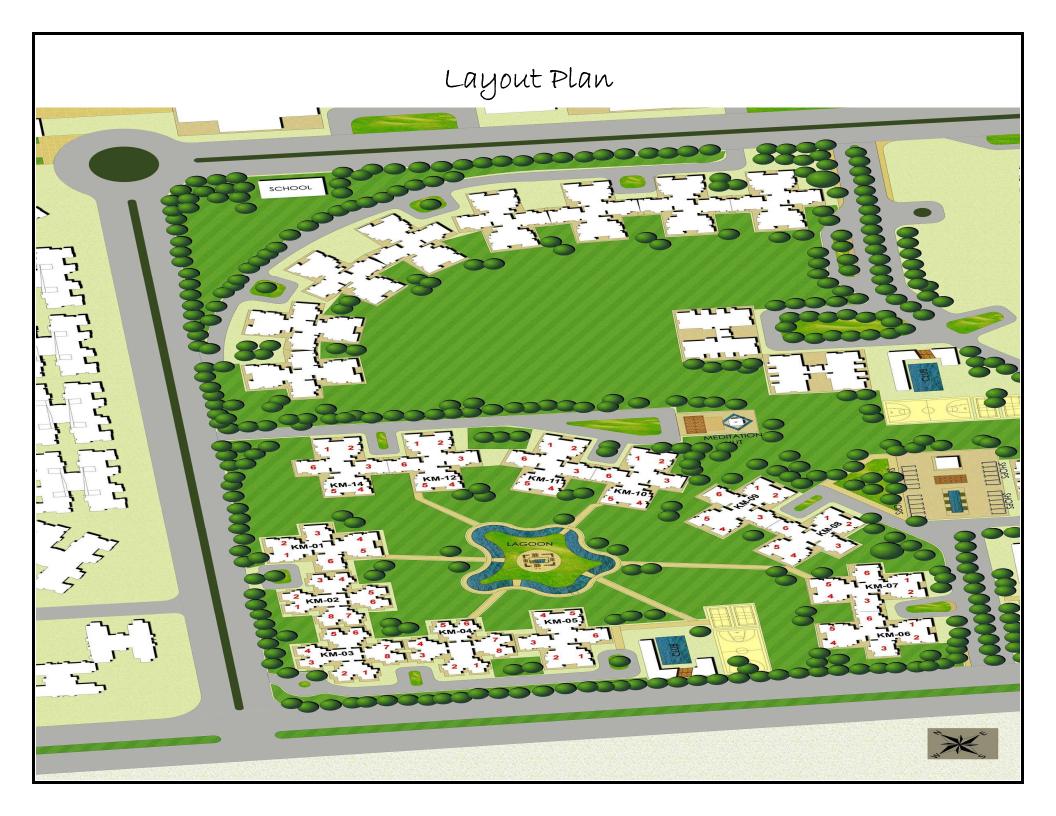

### **Features**

- » Part of the largest residential township, WISHTOWN, Jaypee Greens, Noida
- » Enveloped in acres of landscaped greens & zen thematic gardens
- » Location: Noida. In close proximity to Delhi; at the beginning of the Noida Greater Noida expressway
- » Gated community
- » Spacious & well designed units
- $\tt > 2~BHK$  , 3 BHK & 3.5 BHK
- » 24\*7 Power and water back up
- » Spacious Underground car parking
- » Proximity to commercial, institutional & medical facilities
- » Proximity to SEZ's & commercial areas.

### Is it part of Wish Town or it's a new project from Jaypee?

Kosmos is a new project being launched by Jaypee It offers best of facilities & services at affordable prices . Wish Town is an integrated development spread over 1162 acres. Within the ambit of this we have introduced a new residential gated community.

### The Specifications & Facilities include the following:

P Residential Real Estate as a mix of two, three and three bedroom + worker apartment complexes.

P Recreational facilities like: Social Club with community gathering space, Kids Play Zone, etc.