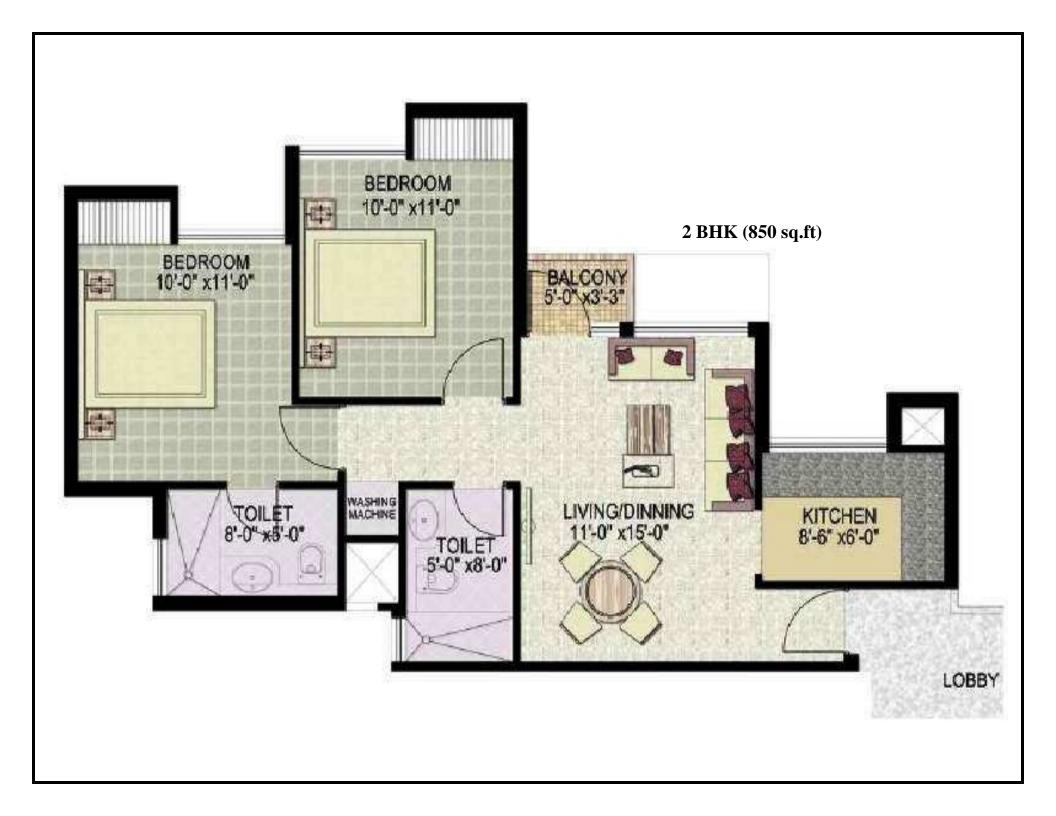

**Type of Apartments:** 

Apartments Area (approx)

2 BHK 850 sq ft

3 BHK 1150 sq ft

3.5 BHK 1280 sq ft

3.5 BHK (1280 sq.ft) BALCONY SPACE OF COPPEDATO 10'-8" x 3'-6" SPACE OF DUPBOARD SPACE OF CUPBOARD BEDROOM 10'-0" x10'-6" BEDROOM 10'-0" x11'-0" JOLET TOI. BEDROOM 5-0" x9'-0" 10'-6" x12-0" 4'-0"x5'-6" TOILET. 7'-0" x6'-0" KITCHEN 9'-8" x 7'-0" UTILITY ROOM 6'-0" x 7-2" LIVING /DINING 22'-0" x11'-0" ENTRY

P Civic facilities like community retail, shopping complexes, banks, ATM's, etc.

P Institutional areas like schools, crèche, etc.

P Tower Height: G+17

P Apartment Sizes: Built Up Area (approx)

2 BHK: 850 sq ft 3 BHK: 1150 sq ft 3.5 BHK: 1280 sq ft