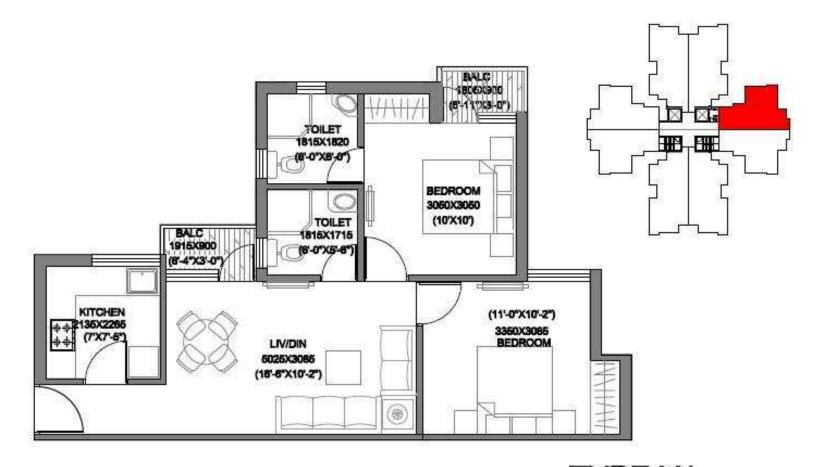

charges include Interest Free Maintenar<br>Charges, Fire Fighting Charges, Centralized Comm  | -                                                                                | eposit, Electric Sub-Station Charges, Electric Connection<br>ges, and Common Maintenance Charges etc. |  |  |
| # # This installment and the subsequent installment<br>demand irrespective of the serial order in which | ts(s) in the abo                                                                 | ve Installment Plan shall become payable on                                                           |  |  |

PLC -Preferential Location Charges

CRC- Club Registration Charges

#### **Sector Plan**



#### Site Plan – Phase I



#### Master Plan – Type X1



# Master Plan – Type X2







#### Master Plan – Type Y1



#### TYPE Y1 2BR2T TYPICAL FLR UNIT SALE AREA: 776 SQFT

#### Master Plan – Type Z1







# Thank you