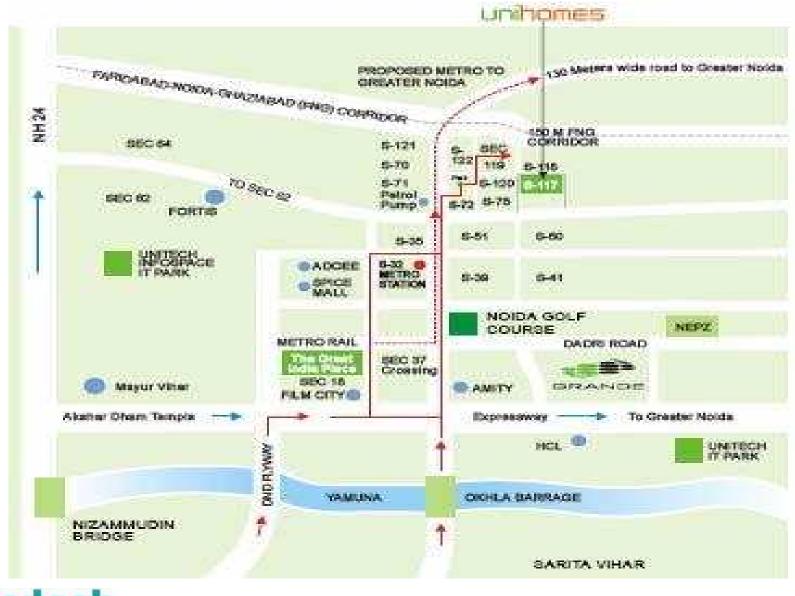

#### Location

# **Project Connectivity**

10 Minutes drive to nearest Metro Station in Sector 32

- 2 Minutes drive from FNG Express Highway
- 12-15 Minutes drive from Atta Market, Sec 18, Noida

7-10 Minutes drive to Fortis Hospital35 Km from Indira Gandhi International Airport10 Minutes drive from Shipra Mall