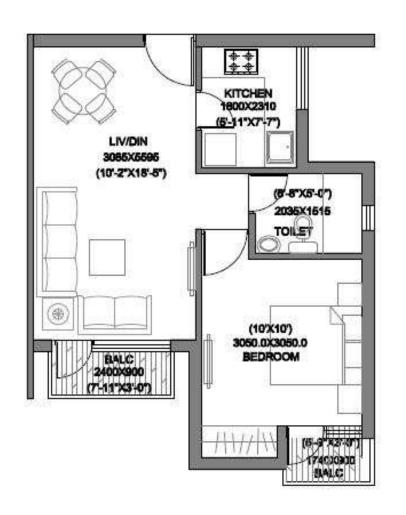

Comm  | -                                                                                | eposit, Electric Sub-Station Charges, Electric Connection<br>ges, and Common Maintenance Charges etc. |  |  |
| # # This installment and the subsequent installment<br>demand irrespective of the serial order in which | ts(s) in the abo                                                                 | ve Installment Plan shall become payable on                                                           |  |  |

PLC -Preferential Location Charges

CRC- Club Registration Charges

#### **Sector Plan**



#### Site Plan – Phase I



#### Master Plan – Type X1



# Master Plan – Type X2







#### Master Plan – Type Y1



#### TYPE Y1 2BR2T TYPICAL FLR UNIT SALE AREA: 776 SQFT

#### Master Plan – Type Z1







# Thank you