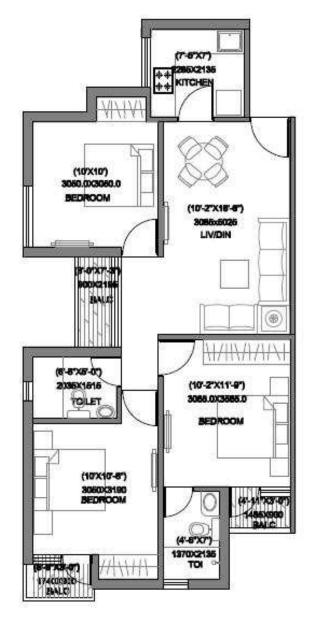

|  |  |
| Note:Other charges include Interest Free Maintenar<br>Charges, Fire Fighting Charges, Centralized Comm  | -                                                                                | eposit, Electric Sub-Station Charges, Electric Connection<br>ges, and Common Maintenance Charges etc. |  |  |
| # # This installment and the subsequent installment<br>demand irrespective of the serial order in which | ts(s) in the abo                                                                 | ve Installment Plan shall become payable on                                                           |  |  |

PLC -Preferential Location Charges

CRC- Club Registration Charges

#### **Sector Plan**



#### Site Plan – Phase I



#### Master Plan – Type X1



# Master Plan – Type X2







#### Master Plan – Type Y1



#### TYPE Y1 2BR2T TYPICAL FLR UNIT SALE AREA: 776 SQFT

#### Master Plan – Type Z1







# Thank you