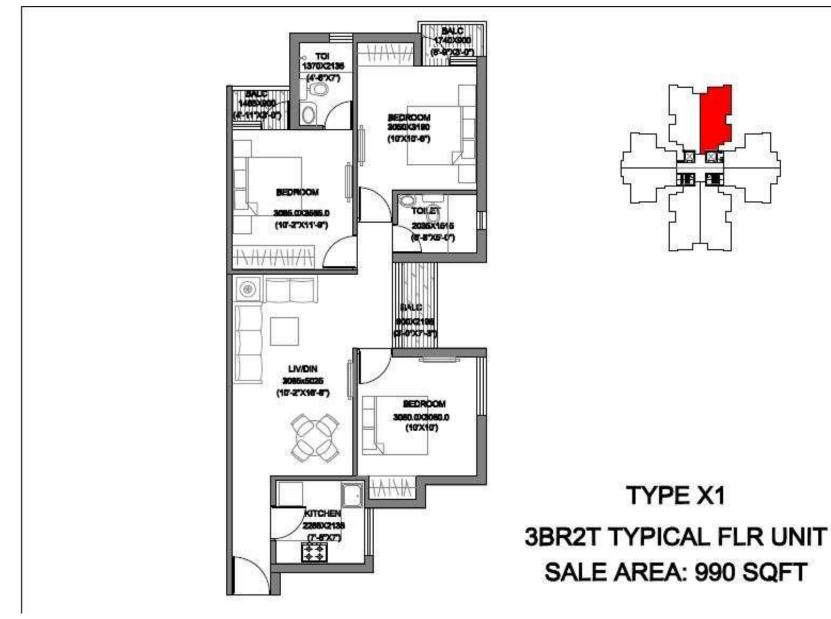

|  |  |
| Note:Other charges include Interest Free Maintenar<br>Charges, Fire Fighting Charges, Centralized Comm  | -                                                                                | eposit, Electric Sub-Station Charges, Electric Connection<br>ges, and Common Maintenance Charges etc. |  |  |
| # # This installment and the subsequent installment<br>demand irrespective of the serial order in which | ts(s) in the abo                                                                 | ve Installment Plan shall become payable on                                                           |  |  |

PLC -Preferential Location Charges

CRC- Club Registration Charges

#### **Sector Plan**



#### Site Plan – Phase I



#### Master Plan – Type X1



# Master Plan – Type X2







#### Master Plan – Type Y1



#### TYPE Y1 2BR2T TYPICAL FLR UNIT SALE AREA: 776 SQFT

#### Master Plan – Type Z1







# Thank you