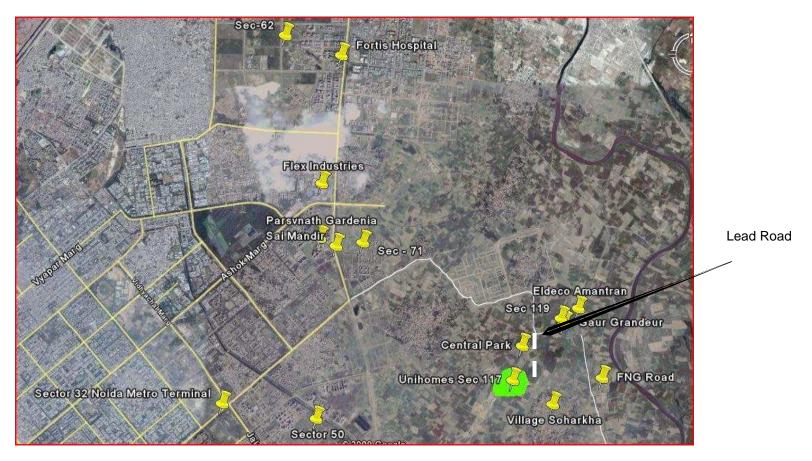

#### Location

# **Project Connectivity**

10 Minutes drive to nearest Metro Station in Sector 32

- 2 Minutes drive from FNG Express Highway
- 12-15 Minutes drive from Atta Market, Sec 18, Noida

7-10 Minutes drive to Fortis Hospital35 Km from Indira Gandhi International Airport10 Minutes drive from Shipra Mall