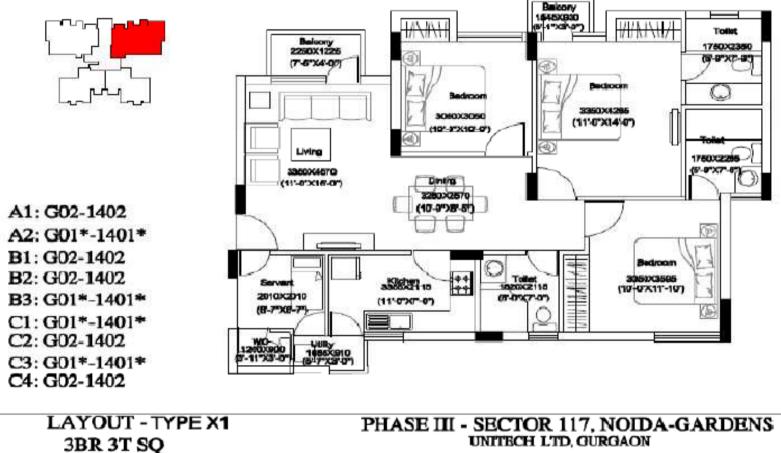

# **Master Plan**

SALE AREA: 1408 SQ FT

PLS NOTE: 1 ) \* INDICATES MIRROR IMAGE 2 ) FLOOR NO 13 DOES NOT EXIST 3 ) THIS DRAWING SUPERSEDES: ALL, OTHER DRAWINGS

CALL NOW @ 9811159064 Write us on affinitycredit@vahoo.co.in