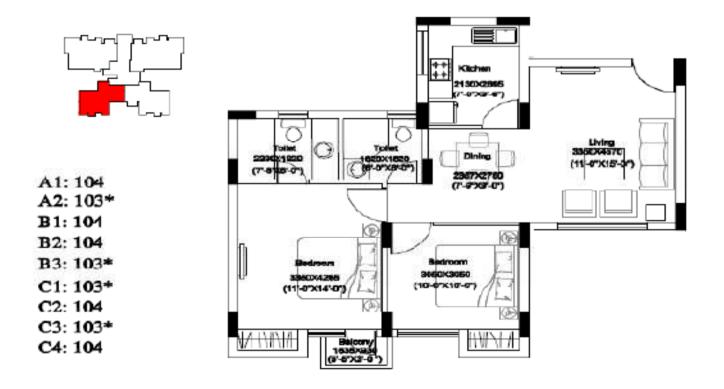

### Master Plan

A1: G03\*-1403\*; 204-1404 A2: 203\*-1403\*: G04-1404 B1: G03\*-1403\*; 204-1404 B2: G03\*-1403\*; 204-1404 B3: 203\*-1403\*; G04-1404 C1: 203\*-1403\*; G04-1404 C2: G03\*-1403\*; 204-1404 C3: 203\*-1403\*; G04-1404 C4: G03\*-1403\*; 204-1404