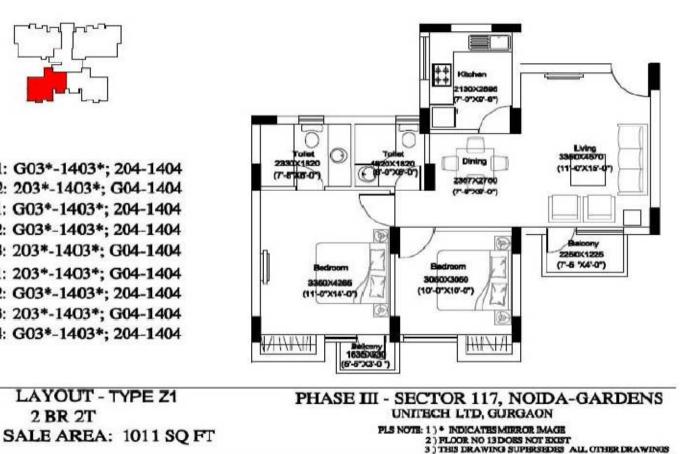

### Master Plan

A1: G03\*-1403\*; 204-1404 A2: 203\*-1403\*: G04-1404 B1: G03\*-1403\*; 204-1404 B2: G03\*-1403\*; 204-1404 B3: 203\*-1403\*; G04-1404 C1: 203\*-1403\*; G04-1404 C2: G03\*-1403\*; 204-1404 C3: 203\*-1403\*; G04-1404 C4: G03\*-1403\*; 204-1404

LAYOUT - TYPE Z1

2 BR 2T

CALL NOW @ 9811159064 Write us on affinitycredit@yahoo.co.in