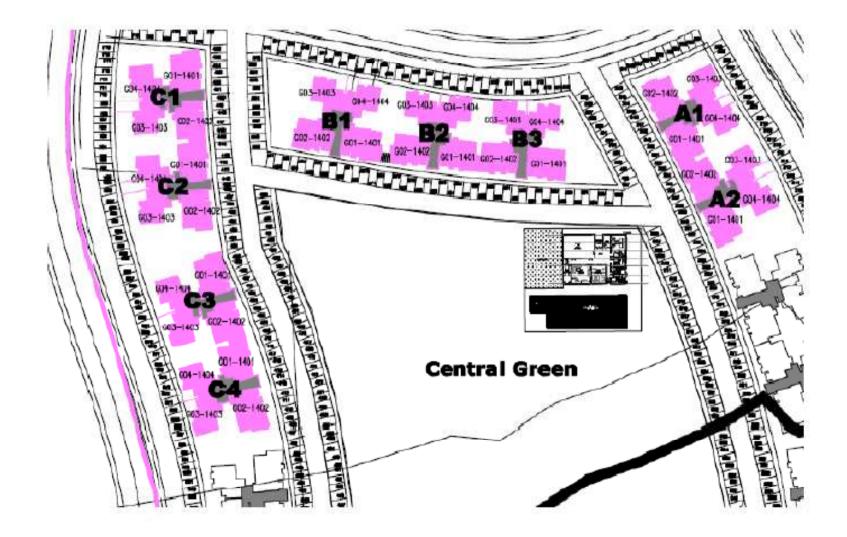

# **Master Plan**

SALE AREA: 1408 SQ FT

PLS NOTE: 1 ) \* INDICATES MIRROR IMAGE 2 ) FLOOR NO 13 DOES NOT EXIST 3 ) THIS DRAWING SUPERSEDES: ALL, OTHER DRAWINGS

CALL NOW @ 9811159064 Write us on affinitycredit@vahoo.co.in

### Master Plan

A1: G03\*-1403\*; 204-1404 A2: 203\*-1403\*: G04-1404 B1: G03\*-1403\*; 204-1404 B2: G03\*-1403\*; 204-1404 B3: 203\*-1403\*; G04-1404 C1: 203\*-1403\*; G04-1404 C2: G03\*-1403\*; 204-1404 C3: 203\*-1403\*; G04-1404 C4: G03\*-1403\*; 204-1404