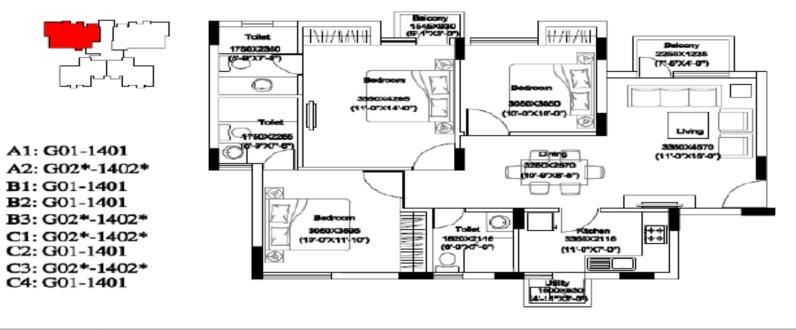

### Master Plan

LAYOUT - TYPE Y1 3BR 3T SALE AREA: 1325 SQ FT PHASE III - SECTOR 117, NOIDA-GARDENS UNITECH LTD, GURGAON PLS NOTE: 1)\* INDICATES MIRROR DAGE 2) FLOOR NO 13 DOES NOT EXIST 3) THIS DOES NOT EXIST 3) THIS DOES NOT EXIST