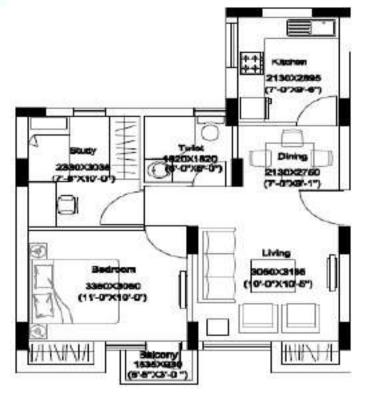

# Master Plan

A1: G04 A2: G03\* B1: G04 B2: G04 B3: G03\* C1: G03\*

- C2: G04 C3: G03\*
- C4: G04

LAYOUT - TYPE Z3 1 BR 1T + STUDY SALE AREA: 747 SQ FT

#### PHASE III - SECTOR 117, NOIDA-GARDENS UNITECH LTD, GURGAON

PLS NOTE: 1 ) \* INDICATES MERICE IMAGE 2 ) PLOOR NO 13 DOES NOT EXIST 3 ) THIS DRAWING SUPERSEDES ALL OTHER DRAWINGS