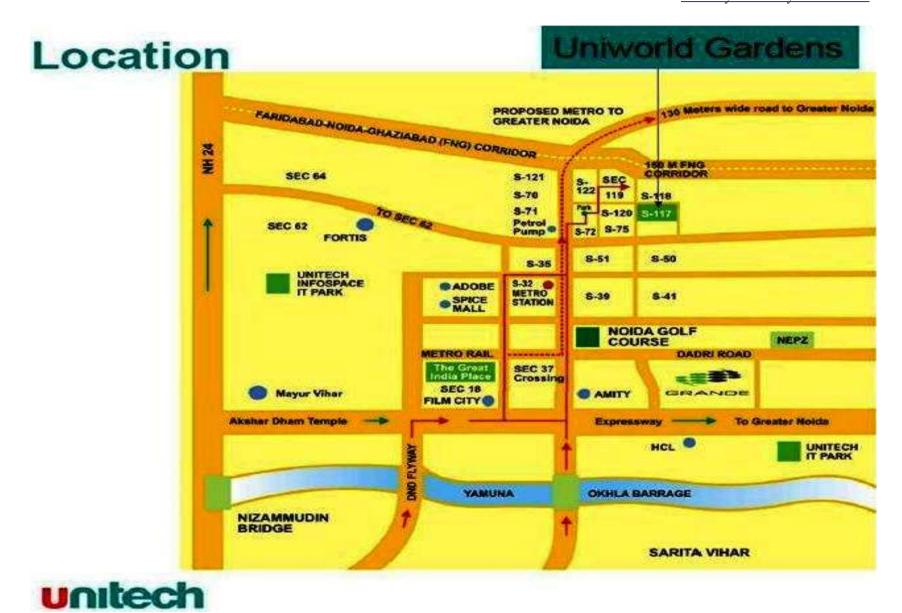

#### **LOCATION:**

Unitech Uniworld Gardens is located at Phase III Sector 117 in Noida, 7-8 km from sector 18, 8-10mnt from nearest Metro Station sector 32, 2 Minute drive from FNG Express Highway, 12-15 Minute drive from Atta Market, Sec 18, Noida, 7-10 Minutes drive to Fortis Hospital, 35 Km from Indira Gandhi International Airport, 10 Minutes drive from Shipra Mall.